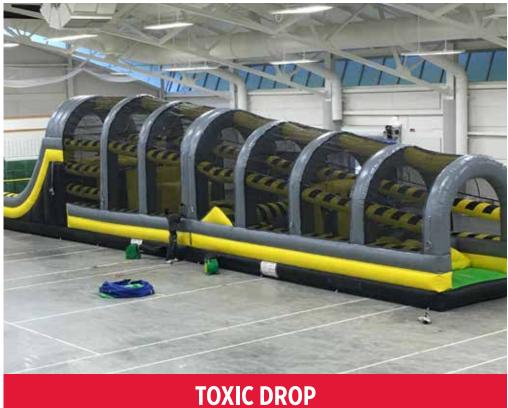

Snow Cone Machines Also Available
- Bring Blankets or Chairs
- Generators Available Upon Request



The Party People will arrive at your event and provide a spectacular evening of movies under the stars. The price includes all the above and time enough for a double feature. All you need to do is provide the movies. Your guests can bring blankets or chairs and enjoy the movies.



## BUNGEE XTREME



- 25 Feet Tall 40 Cubic Feet Round
- Jump To Heights of 35' or More
- Huge Air with Multiple Flips
- Fully Staffed & Insured
- Registered/Licensed
   In All States

## EXTREME GOMBO

- Stands 24' High
- The Best of Both Worlds
- It's A Hard Rock Wall and Bungee Jumping
- 4 Station Auto
   Belay Climbing Wall
   & 2 Trampolines
- Up To Six People At A Time



### **OBSTACLE COURSES**













### **INTERACTIVE**

































## **INTERACTIVE**





















### **SPORTS**

































### **MECHANICAL RIDES**

















# **BOUNCE HOUSES**













### WATER







## **GIANT GAMES**





















### RELAXATION PACKAGES







**OXYGEN BAR** 

















### **NOVELTIES**

































Cactus
Cowboy Hats
Leis
Mardi Gras Masks
Slap Bracelets
Slime
Soap
Sun Glasses
Message Bottles
Lip Balm

Air Fresheners
Aloe Plants
Air Plants
Bead Art
Candle Art
Sand Art
Flip Flops
Flower Pots
Gel Scapes
Glass Etchings

Lucky Bamboo
Spin Art T-Shirts
Shutter Shades
Spin Art Frisbees
Spin Art
Knapsacks
Spin Art Hats
Splatter Hats
Street Signs
Suncatchers











Zen Gardens
Candy Zen
Gardens
Tea Bags
Sp