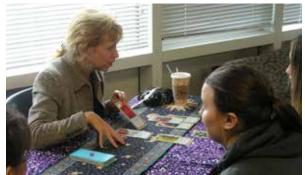

### **PSYCHIC FAIRS**

#### **NUMEROLOGISTS**

Numerology forecasts are made by using the numbers in one's birthday and the numbers represented by the letters in one's name.

After mapping out obstacles, strengths, and weaknesses that mold a person's life path, the numerologist can answer questions dealing with romance, career, health, wealth, and happiness. Readings take approximately 10 minutes.

#### **RUNE READERS**

Runes have been used in Europe for over 2000 years. The participant asks a series of questions and then proceeds to select, at random, a number of runes (lettered tiles). The tiles are then "read" by the rune reader using the specific definition associated with each tile. Readings take approximately 3-5 minutes.