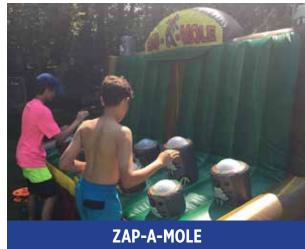

Request



The Party People will arrive at your event and provide a spectacular evening of movies under the stars. The price includes all the above and time enough for a double feature. All you need to do is provide the movies. Your guests can bring blankets or chairs and enjoy the movies.



## BUNGEE XTREME



- 25 Feet Tall 40 Cubic Feet Round
- Jump To Heights of 35' or More
- Huge Air with Multiple Flips
- Fully Staffed & Insured
- Registered/Licensed
   In All States

## EXTREME GOMBO

- Stands 24' High
- The Best of Both Worlds
- It's A Hard Rock Wall and Bungee Jumping
- 4 Station Auto
   Belay Climbing Wall
   & 2 Trampolines
- Up To Six People At A Time



### **OBSTACLE COURSES**













### **INTERACTIVE**

































## **INTERACTIVE**





















### **SPORTS**

































### **MECHANICAL RIDES**

















# **BOUNCE HOUSES**













### WATER







## **GIANT GAMES**





















### RELAXATION PACKAGES







**OXYGEN BAR** 

















### **NOVELTIES**

































Cactus
Cowboy Hats
Leis
Mardi Gras Masks
Slap Bracelets
Slime
Soap
Sun Glasses
Message Bottles
Lip Balm

Air Fresheners
Aloe Plants
Air Plants
Bead Art
Candle Art
Sand Art
Flip Flops
Flower Pots
Gel Scapes
Glass Etchings

Lucky Bamboo
Spin Art T-Shirts
Shutter Shades
Spin Art Frisbees
Spin Art
Knapsacks
Spin Art Hats
Splatter Hats
Street Signs
Suncatchers











Zen Gardens
Candy Zen
Gardens
Tea Bags
Splatter Frisbees
Splatter Hats
Dream Catchers
Lego Key Chains
Decorate Your
Own Headphones