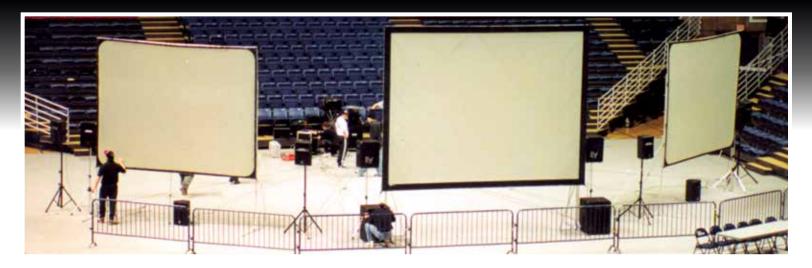

### **OUTDOOR MOVIE NIGHTS**

- 150, 200, or 350 Square Foot Video Screen
- Video Projector System for DVD or Blu Ray
- 3000 Watt Sound System
- Staffing
- Full Insurance Coverage

- Movies Under The Stars
- Pop Corn, Cotton Candy, and Snow Cone Machines Also Available
- Bring Blankets or Chairs
- Generators Available Upon Request

The Party People will arrive at your event and provide a spectacular evening of movies under the stars. The price includes all the above and time enough for a double feature. All you need to do is provide the movies. Your guests can bring blankets or chairs and enjoy the movies.