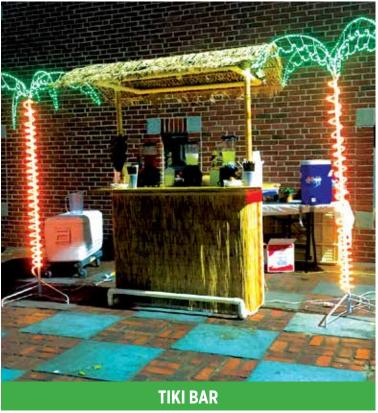

### **TERRIFIC ADD-ONS**

**Chocolate Fountains** 

Tiki Bars

Pop Corn Machines

**Cotton Candy Machines** 

**Snow Cone Machines** 

**Candy Art** 

**Pucker Powder** 