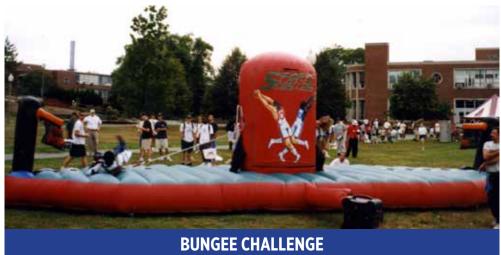

## BUNGEE XTREME

- 25 Feet Tall 40 Cubic Feet Round
- Jump To Heights of 35' or More
- Huge Air with Multiple Flips
- Fully Staffed & Insured
- Registered/Licensed
   In All States

## EXTREME GOMBO

- Stands 24' High
- The Best of Both Worlds
- It's A Hard Rock Wall and Bungee Jumping
- 4 Station Auto
   Belay Climbing Wall
   & 2 Trampolines
- Up To Six People At A Time