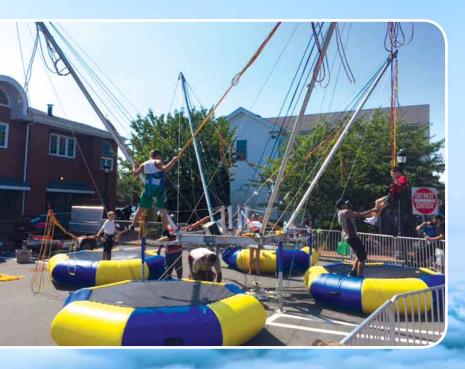

## BUNGEE XTREME

- 25 Feet Tall 40 Cubic Feet Round
- Jump To Heights of 35' or More
- Huge Air with Multiple Flips
- Fully Staffed & Insured
- Registered/Licensed
   In All States

## EXTREME GOMBO

- Stands 24' High
- The Best of Both Worlds
- It's A Hard Rock Wall and Bungee Jumping
- 4 Station Auto
   Belay Climbing Wall
   & 2 Trampolines
- Up To Six People At A Time