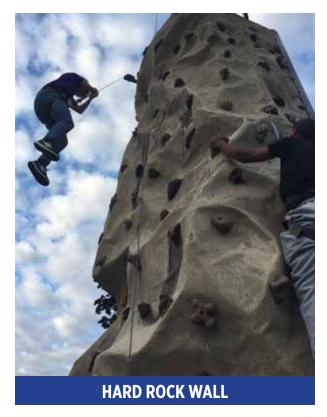

## EXTREME GOMBO

- Stands 24' High
- The Best of Both Worlds
- It's A Hard Rock Wall and Bungee Jumping
- 4 Station Auto
   Belay Climbing Wall
   & 2 Trampolines
- Up To Six People At A Time