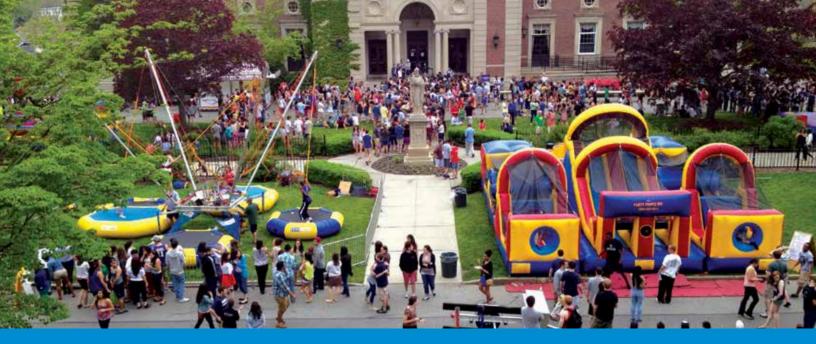

## BUNGEE XTREME

- 25 Feet Tall 40 Cubic Feet Round
- Jump To Heights of 35' or More
- Huge Air with Multiple Flips
- Fully Staffed & Insured
- Registered/Licensed
   In All States

## EXTREME GOMBO

- Stands 24' High
- The Best of Both Worlds
- It's A Hard Rock Wall and Bungee Jumping
- 4 Station Auto
   Belay Climbing Wall
   & 2 Trampolines
- Up To Six People At A Time

### **OBSTACLE COURSES**