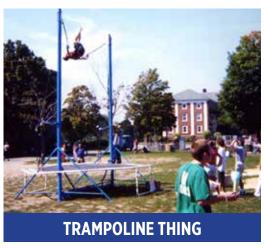

## BUNGEE XTREME

- 25 Feet Tall 40 Cubic Feet Round
- Jump To Heights of 35' or More
- Huge Air with Multiple Flips
- Fully Staffed & Insured
- Registered/Licensed
   In All States

## EXTREME GOMBO

- Stands 24' High
- The Best of Both Worlds
- It's A Hard Rock Wall and Bungee Jumping
- 4 Station Auto
   Belay Climbing Wall
   & 2 Trampolines
- Up To Six People At A Time