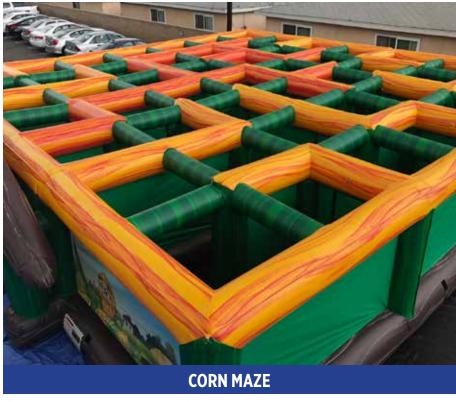

Upon Request



The Party People will arrive at your event and provide a spectacular evening of movies under the stars. The price includes all the above and time enough for a double feature. All you need to do is provide the movies. Your guests can bring blankets or chairs and enjoy the movies.



## BUNGEE XTREME



- 25 Feet Tall 40 Cubic Feet Round
- Jump To Heights of 35' or More
- Huge Air with Multiple Flips
- Fully Staffed & Insured
- Registered/Licensed
   In All States

## EXTREME GOMBO

- Stands 24' High
- The Best of Both Worlds
- It's A Hard Rock Wall and Bungee Jumping
- 4 Station Auto
   Belay Climbing Wall
   & 2 Trampolines
- Up To Six People At A Time



### **OBSTACLE COURSES**













### **INTERACTIVE**

































## **INTERACTIVE**





















### **SPORTS**

































### **MECHANICAL RIDES**

















# **BOUNCE HOUSES**













### WATER







## **GIANT GAMES**





















### RELAXATION PACKAGES







**OXYGEN BAR** 

















### **NOVELTIES**

































Cactus
Cowboy Hats
Leis
Mardi Gras Masks
Slap Bracelets
Slime
Soap
Sun Glasses
Message Bottles
Lip Balm

Air Fresheners
Aloe Plants
Air Plants
Bead Art
Candle Art
Sand Art
Flip Flops
Flower Pots
Gel Scapes
Glass Etchings

Lucky Bamboo
Spin Art T-Shirts
Shutter Shades
Spin Art Frisbees
Spin Art
Knapsacks
Spin Art Hats
Splatter Hats
Street Signs
Suncatchers











Zen Gardens
Candy Zen
Gardens
Tea Bags
Splatter Frisbees
Splatter Hats
Dream Catchers
Lego Key Chains
Decorate Your
Own Head