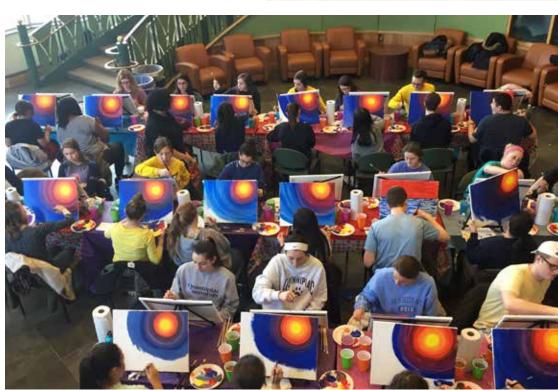

n bring blankets or chairs and enjoy the movies.



## BUNGEE XTREME



- 25 Feet Tall 40 Cubic Feet Round
- Jump To Heights of 35' or More
- Huge Air with Multiple Flips
- Fully Staffed & Insured
- Registered/Licensed
   In All States

## EXTREME GOMBO

- Stands 24' High
- The Best of Both Worlds
- It's A Hard Rock Wall and Bungee Jumping
- 4 Station Auto
   Belay Climbing Wall
   & 2 Trampolines
- Up To Six People At A Time



### **OBSTACLE COURSES**













### **INTERACTIVE**

































## **INTERACTIVE**





















### **SPORTS**

































### **MECHANICAL RIDES**

















# **BOUNCE HOUSES**













### WATER







## **GIANT GAMES**





















### RELAXATION PACKAGES







**OXYGEN BAR** 

















### **NOVELTIES**

































Cactus
Cowboy Hats
Leis
Mardi Gras Masks
Slap Bracelets
Slime
Soap
Sun Glasses
Message Bottles
Lip Balm

Air Fresheners
Aloe Plants
Air Plants
Bead Art
Candle Art
Sand Art
Flip Flops
Flower Pots
Gel Scapes
Glass Etchings

Lucky Bamboo
Spin Art T-Shirts
Shutter Shades
Spin Art Frisbees
Spin Art
Knapsacks
Spin Art Hats
Splatter Hats
Street Signs
Suncatchers











Zen Gardens
Candy Zen
Gardens
Tea Bags
Splatter Frisbees
Splatter Hats
Dream Catchers
Lego Key Chains
Decorate Your
Own Headphones

Pennants
Piggy Banks
Reed Diffusers
Scratch Art
Tie Dye T-Shirts
Wax Hands
Car Flags
Gel Scapes
Ceramic Mugs
With Emojis

Emoji Trucker Hats Rainsticks Campaign Signs Santa Hats And Stockings Metal Camper Mugs Acrylic Panels Insult Mugs