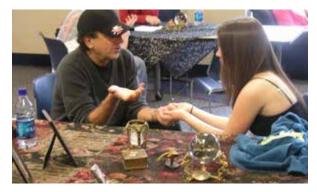

### **PSYCHIC FAIRS**

#### **TAROT CARD READERS**

Tarot card reading is one of the oldest and most well known forms of "fortune telling". The tarot card reader will use a deck of cards to help the person being read for find the answers to any questions the person might have in the areas of life, love, career choice, etc... The average reading takes approximately 10 minutes.

#### **PAIM READERS**

Palm reading is a practice that dates back approximately 5000 years. Greek, Chinese, and Egyptian scholars considered the hand to be a reflection of the inner self. Your palm reader uses the lines and mounts on the hand to draw" a map of the person's life. The average reading takes approximately 10 minutes.