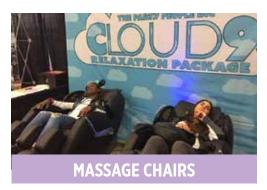

uests can bring blankets or chairs and enjoy the movies.



## BUNGEE XTREME



- 25 Feet Tall 40 Cubic Feet Round
- Jump To Heights of 35' or More
- Huge Air with Multiple Flips
- Fully Staffed & Insured
- Registered/Licensed
   In All States

## EXTREME GOMBO

- Stands 24' High
- The Best of Both Worlds
- It's A Hard Rock Wall and Bungee Jumping
- 4 Station Auto
   Belay Climbing Wall
   & 2 Trampolines
- Up To Six People At A Time



### **OBSTACLE COURSES**













### **INTERACTIVE**

































## **INTERACTIVE**





















### **SPORTS**

































### **MECHANICAL RIDES**

















# **BOUNCE HOUSES**













### WATER







## **GIANT GAMES**





















### RELAXATION PACKAGES







**OXYGEN BAR** 

















### **NOVELTIES**

































Cactus
Cowboy Hats
Leis
Mardi Gras Masks
Slap Bracelets
Slime
Soap
Sun Glasses
Message Bottles
Lip Balm

Air Fresheners
Aloe Plants
Air Plants
Bead Art
Candle Art
Sand Art
Flip Flops
Flower Pots
Gel Scapes
Glass Etchings

Lucky Bamboo
Spin Art T-Shirts
Shutter Shades
Spin Art Frisbees
Spin Art
Knapsacks
Spin Art Hats
Splatter Hats
Street Signs
Suncatchers











Zen Gardens
Candy Zen
Gardens
Tea Bags
Splatter Frisbees
Splatter Hats
Dream Catchers
Lego Key Chains
Decorate Your
Own Headphones

Pennants
Piggy Banks
Reed Diffusers
Scratch Art
Tie Dye T-Shirts
Wax Hands
Car Flags
Gel Scapes
Ceramic Mugs
With Emojis

Emoji Trucker Hats Rainsticks Campaign Signs Santa Hats And Stockings Metal Camper Mugs Acrylic Panels Insult