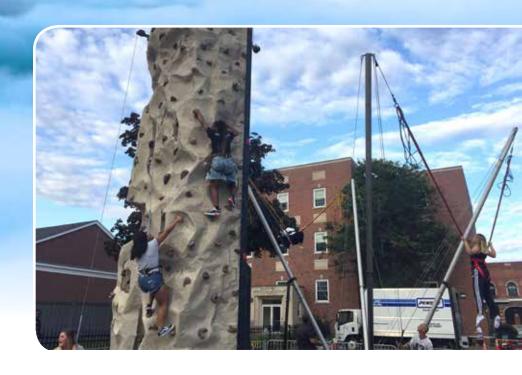

## EXTREME GOMBO

- Stands 24' High
- The Best of Both Worlds
- It's A Hard Rock Wall and Bungee Jumping
- 4 Station Auto
   Belay Climbing Wall
   & 2 Trampolines
- Up To Six People At A Time